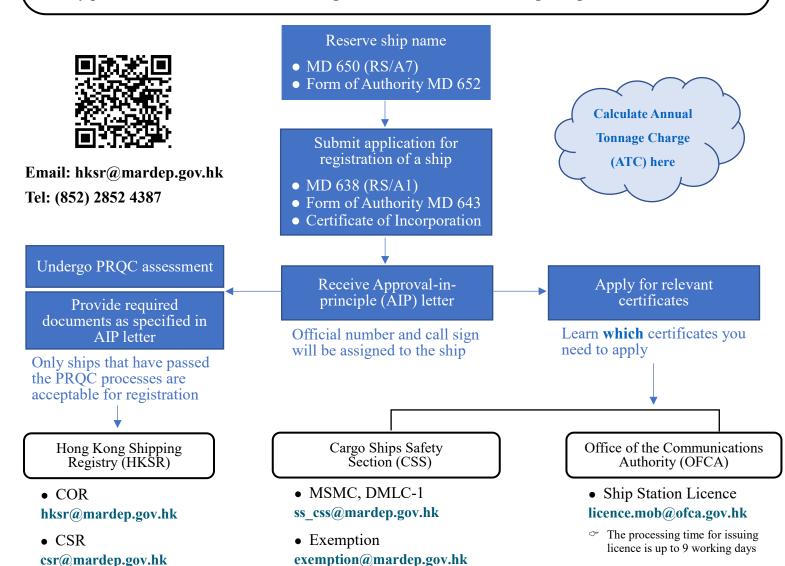

## **Submission to Hong Kong Shipping Registry (HKSR)**

- Online submission OSS (https://ebs.mardep.gov.hk/en/services\_ship\_registration\_ships\_services.php)
- By email to hksr@mardep.gov.hk
- By post to Room 302, Harbour Building, 38 Pier Road, Central, Hong Kong