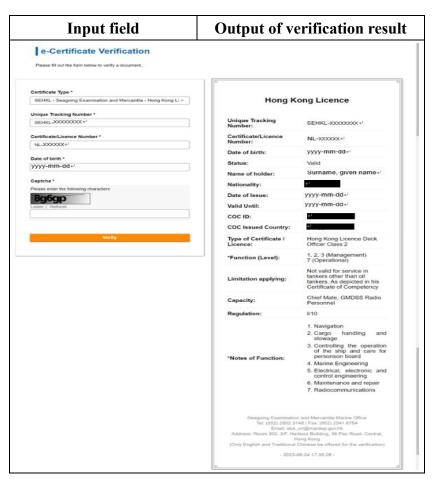

- (a) e-Certificates can be verified by visiting the dedicated e-Certificate Verification website: https://www.mardep.gov.hk/verify
  - i. Go to <a href="https://www.mardep.gov.hk">https://www.mardep.gov.hk</a> and navigate to Electronic Service → e-Certificate Verification.
  - ii. In the field of Certificate Type, select Hong Kong Licence.
  - iii. In the field of Unique Tracking Number, enter the UTN as it appears on the e-HKL.
  - iv. In the field of **Certificate/Licence Number**, enter the certificate number that appears on the e-HKL.
  - v. In the field of **Date of Birth**, enter the birthday of the seafarer that appears on the e-HKL.
  - vi. In the field of **Captcha**, to input the characters indicated in the screen.
  - vii. To press the Verify button after checking and confirming the above input.
  - viii. The result of verification will pop-out.
  - ix. The verification result contains the issuing administration (i.e. Seagoing Examination and Mercantile Marine Office) and its contact details. Further verification and enquiry can be conducted via email or telephone directly to the administration office.

- (b) e-Certificates can also be verified by scanning the Quick Response (QR) Code available on each e-HKL.
  - i. Once the QR Code in the e-HKL is scanned with mobile device such as smartphone or tablet, you will be diverted to e-Certification Verification website.
  - ii. The input field display pre-filled Certificate Type and UTN number. Then, please follow the verification procedures same as above (a)(iv) to (a)(ix).