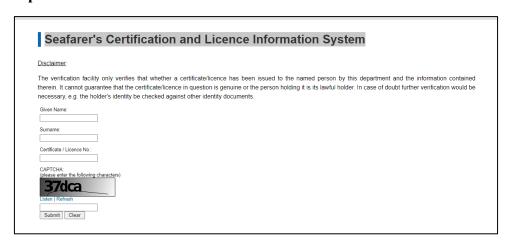

## 2. For verification of previously issued Hong Kong Licence printed on security paper (HKL)

Marine Department has been providing "Seafarer's Certification and Licence Information System" for all seafarers' certificate and licence verification under the Electronic Service of Marine Department website for years. This service will remain in operation. Verification can be done as follows: -

- i. Go to <a href="https://www.mardep.gov.hk">https://www.mardep.gov.hk</a> and navigate to Electronic Service → Seafarer's Certification and Licence Information System.
   <a href="https://www.mardep.gov.hk/en/ele-services/home.html">https://www.mardep.gov.hk/en/ele-services/home.html</a>)
- ii. Input the given name, surname and Hong Kong Licence number in the relevant field.
- iii. In the field of Captcha, enter the characters indicated in the screen.
- iv. Press the **Submit** button.
- v. The output of verification result will pop-out.
- vi. The verification result contains the issue administration and its contact details. Further verification and enquiry can be conducted via e-mail and telephone.

Please note, this verification procedures and website are also applicable for verification of e-HKL.