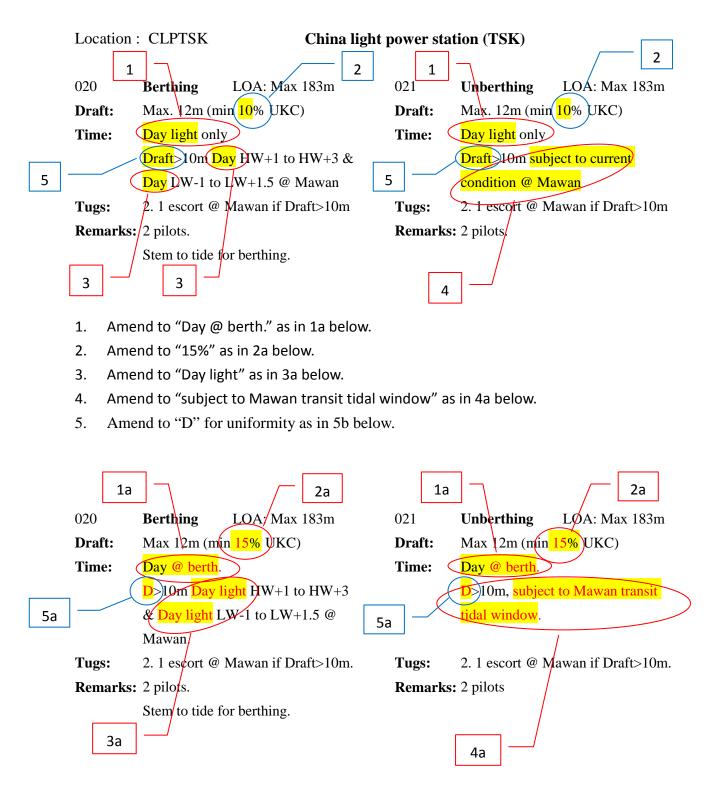

|                                |                               |  |  |  |
| 010                                    | To anchorage LOA: Max 183m     |                               |  |  |  |
| Draft:                                 | Max.) Im (min 10% UKC)         |                               |  |  |  |
| Time:                                  | 24 hrs.                        |                               |  |  |  |
| Tugs:                                  | 1 if D>10m                     |                               |  |  |  |
| Remarks                                | :                              |                               |  |  |  |
|                                        |                                |                               |  |  |  |

#### Example 3